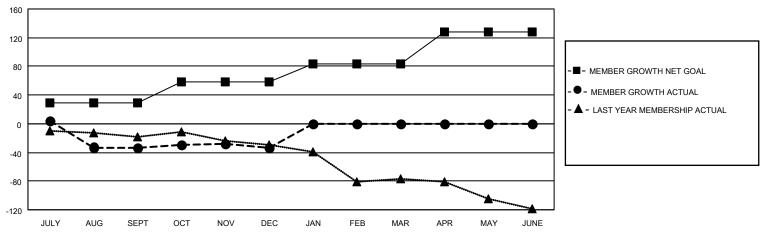

#### GOALS AND ACTUAL MEMBERS CUMULATIVE

| DROPPED CLUBS: 3 |    | 13 CLUBS OF 43 ADDED 1 OR<br>MORE NEW MEMBERS | GENDER DISTRIBUTION                |              |  |
|------------------|----|-----------------------------------------------|------------------------------------|--------------|--|
|                  |    | MORE NEW MEMBERS                              | MALE                               | 586 (70.94%) |  |
|                  |    |                                               | FEMALE                             | 240 (29.06%) |  |
| DROPPED MEMBERS  |    |                                               | NON BINARY                         | 0 (0.00%)    |  |
|                  |    |                                               | PREFER NOT TO ANSWER               | 0 (0.00%)    |  |
| DECEASED         | 6  |                                               |                                    |              |  |
| CLUB CANCELLED   | 39 | CLICK HERE FOR CUMULATIVE                     | TOTAL FAMILY UNIT MEMBERS 90       |              |  |
| OTHER            | 33 | MEMBERSHIP DATA                               |                                    |              |  |
| TOTAL            | 78 |                                               | FAMILY MEMBERS PAYING HALF DUES 45 |              |  |
|                  |    |                                               |                                    |              |  |

Results as of: 12/31/2021